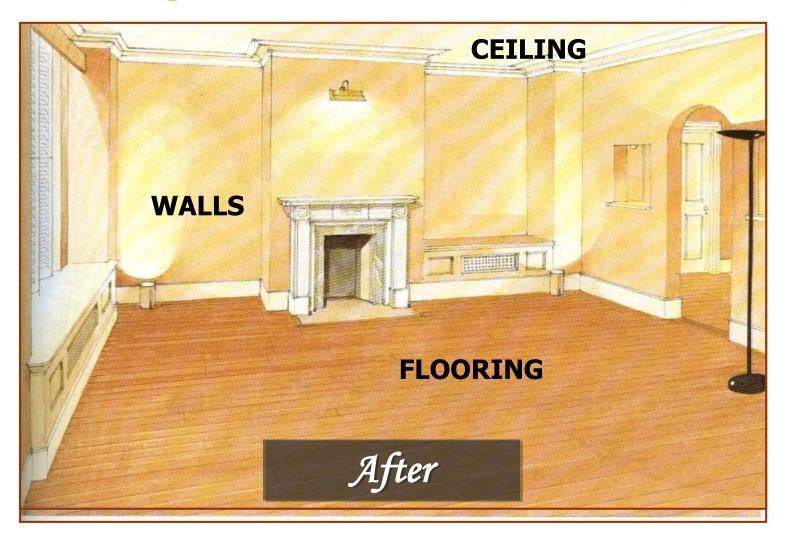

#### **1- COMPONENTS**

| STRUCTURE         |                                                                           |
|-------------------|---------------------------------------------------------------------------|
| AND SERVICES      | REMARKS                                                                   |
| Roof              | Slight dip. Tiles missing.<br>Gutter dir brick broken.                    |
| External<br>Walls | Rendering cracked, patches missing. Damp patch by front window.           |
| Internal<br>Walls | Crack in hall/kitchen wall.<br>Stain on bathroom wall.                    |
| Floors            | Stairs creak, handrail loose.<br>Dining room floor needs stripping.       |
| Windows           | Living room and bedroom one, windows need replacing How much?             |
| Insulation        | Check insulation in attic. Front window on main road need double glazing- |
| Woodwork          | Get in specialist to check for woodwor                                    |
| Ceilings          | Cracks in main bedroom and dining room.                                   |
| Doors             | Front door rattles. Back door needs new lock. Dining room door sticks.    |
| Electricity       | Does system need rewiring?                                                |
| Gas               | None - any possibility?                                                   |
| Heating           | Check boiler - looks old. Check cost of replacement - Wall hung boiler?   |
| Ventilation       | Ask about an extractor fan in bathroom. Will landing window open?         |

#### 1<sup>ST</sup> Phase - ARCHITECTURAL SPACE