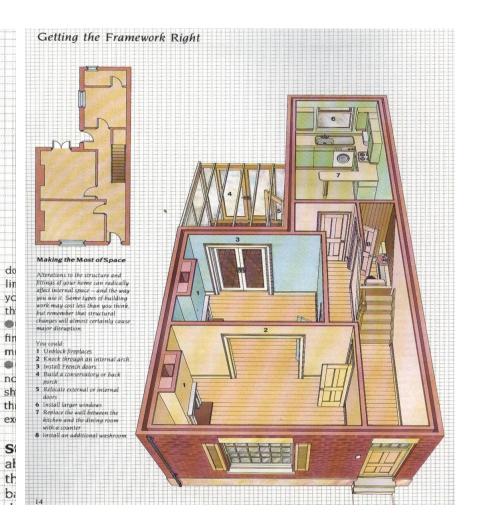

#### **1- COMPONENTS**

| STRUCTURE         |                                                                           |
|-------------------|---------------------------------------------------------------------------|
| AND SERVICES      | REMARKS                                                                   |
| Roof              | Slight dip. Tiles missing.<br>Gutter dir brick broken.                    |
| External<br>Walls | Rendering cracked, patches missing. Damp patch by front window.           |
| Internal<br>Walls | Crack in hall/kitchen wall.<br>Stain on bathroom wall.                    |
| Floors            | Stairs creak, handrail loose.<br>Dining room floor needs stripping.       |
| Windows           | Living room and bedroom one, windows need replacing How much?             |
| Insulation        | Check insulation in attic. Front window on main road need double glazing- |
| Woodwork          | Get in specialist to check for woodwor                                    |
| Ceilings          | Cracks in main bedroom and dining room.                                   |
| Doors             | Front door rattles. Back door needs new lock. Dining room door sticks.    |
| Electricity       | Does system need rewiring?                                                |
| Gas               | None - any possibility?                                                   |
| Heating           | Check boiler - looks old. Check cost of replacement - Wall hung boiler?   |
| Ventilation       | Ask about an extractor fan in bathroom. Will landing window open?         |

#### 1<sup>ST</sup> Phase - ARCHITECTURAL SPACE