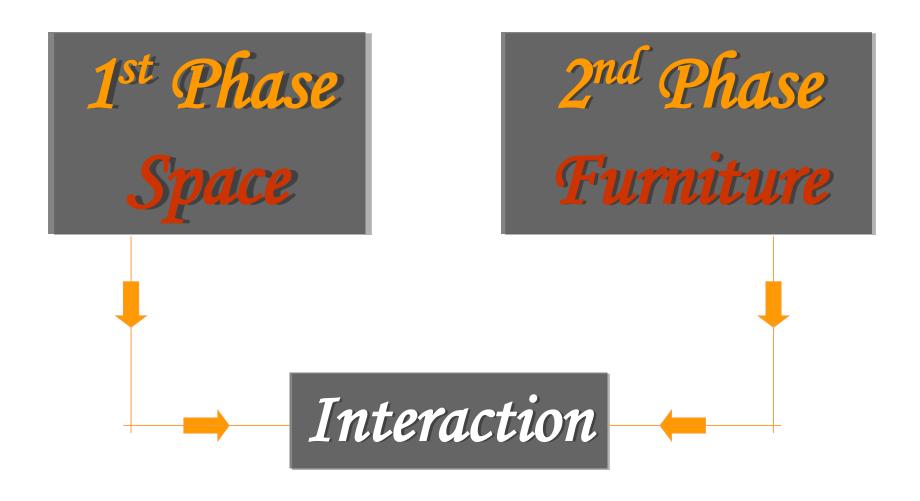

#### **Main Styles**

Interaction between Architectural Space & Furniture .

1st Phase

ARCHITECTURAL SPACE

#### 1<sup>ST</sup> Phase - ARCHITECTURAL SPACE

#### **3- Finishings (Textures- Colors – Paintings...etc.)**

2<sup>nd</sup> Phase FURNITURE