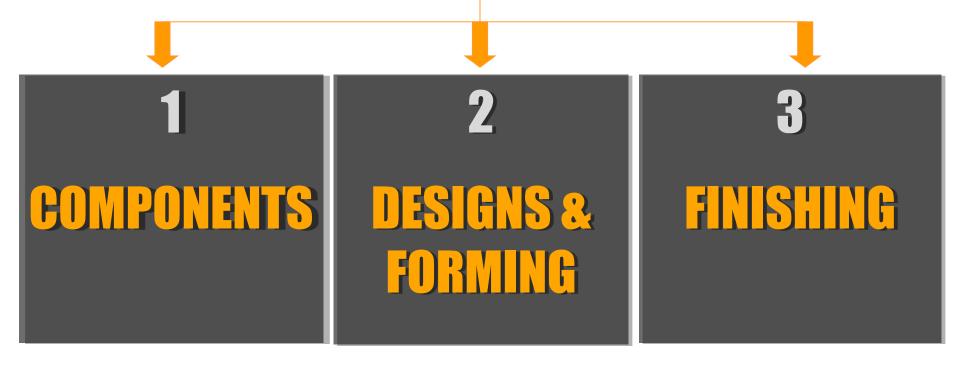

#### **1- COMPONENTS**

| STRUCTURE         |                                                                           |
|-------------------|---------------------------------------------------------------------------|
| AND SERVICES      | REMARKS                                                                   |
| Roof              | Slight dip. Tiles missing.<br>Gutter dir brick broken.                    |
| External<br>Walls | Rendering cracked, patches missing. Damp patch by front window.           |
| Internal<br>Walls | Crack in hall/kitchen wall.<br>Stain on bathroom wall.                    |
| Floors            | Stairs creak, handrail loose.<br>Dining room floor needs stripping.       |
| Windows           | Living room and bedroom one, windows need replacing How much?             |
| Insulation        | Check insulation in attic. Front window on main road need double glazing- |
| Woodwork          | Get in specialist to check for woodwor                                    |
| Ceilings          | Cracks in main bedroom and dining room.                                   |
| Doors             | Front door rattles. Back door needs new lock. Dining room door sticks.    |
| Electricity       | Does system need rewiring?                                                |
| Gas               | None - any possibility?                                                   |
| Heating           | Check boiler - looks old. Check cost of replacement - Wall hung boiler?   |
| Ventilation       | Ask about an extractor fan in bathroom. Will landing window open?         |

#### 2- Designs & Forming

#### **3- Finishings (Textures- Colors – Paintings...etc.)**

2<sup>nd</sup> Phase FURNITURE